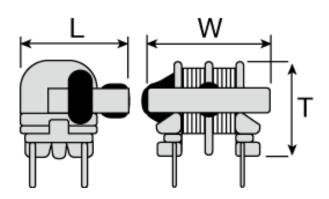

#### ■ External Dimensions

| L | 15mm max |
|---|----------|
| W | 17mm max |
| Т | 12mm max |

2015.06.01